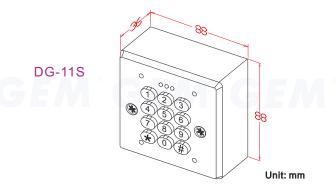

The door reed switch Input is used to time out the timer when door is moved for Anti-Trailing. User access PINs ensure that all functions controlled to authorized persons only. It mounts to Common Europe single-gang electrical box or directly to any wall.

(Flush Mount Installation)